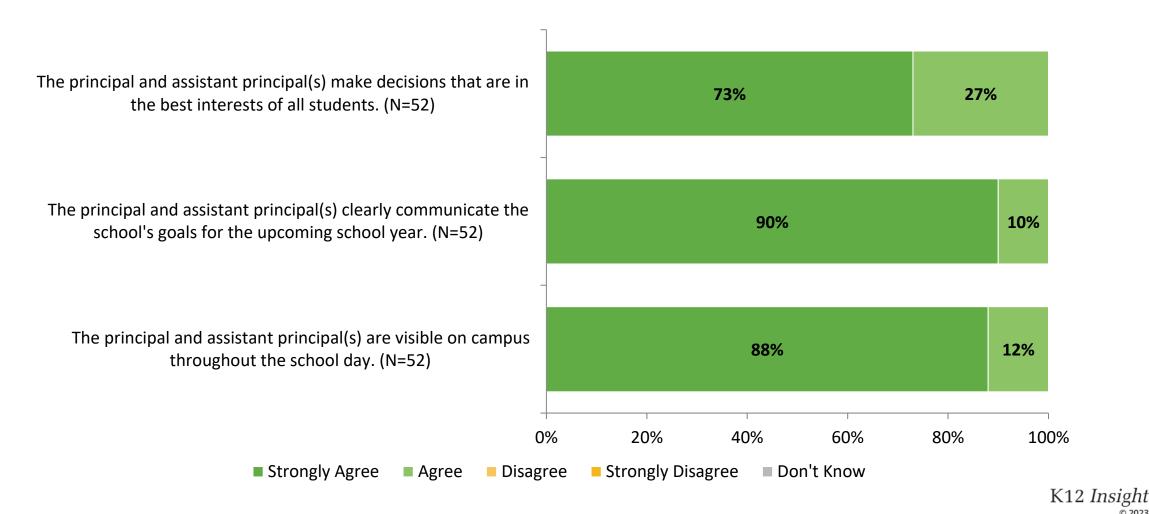

# **School Leadership (Continued)**

## **Interaction with Principals and/or Assistant Principals**

This past school year, have you reached out to the principal and/or assistant principal(s) with a need or concern? (N=52)