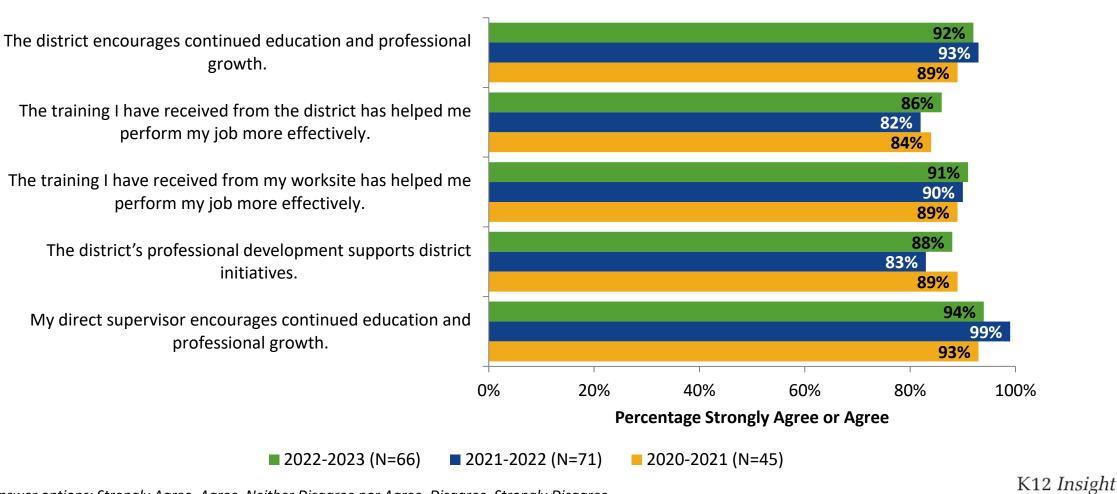

#### **Career Growth and Training Opportunities: Comparison Over Time**

How strongly do you agree or disagree with the following statements?

Answer options: Strongly Agree, Agree, Neither Disagree nor Agree, Disagree, Strongly Disagree

#### **Career Growth and Training Opportunities: Comparison Over Time (Continued)**

How strongly do you agree or disagree with the following statements?

Answer options: Strongly Agree, Agree, Neither Disagree nor Agree, Disagree, Strongly Disagree

28