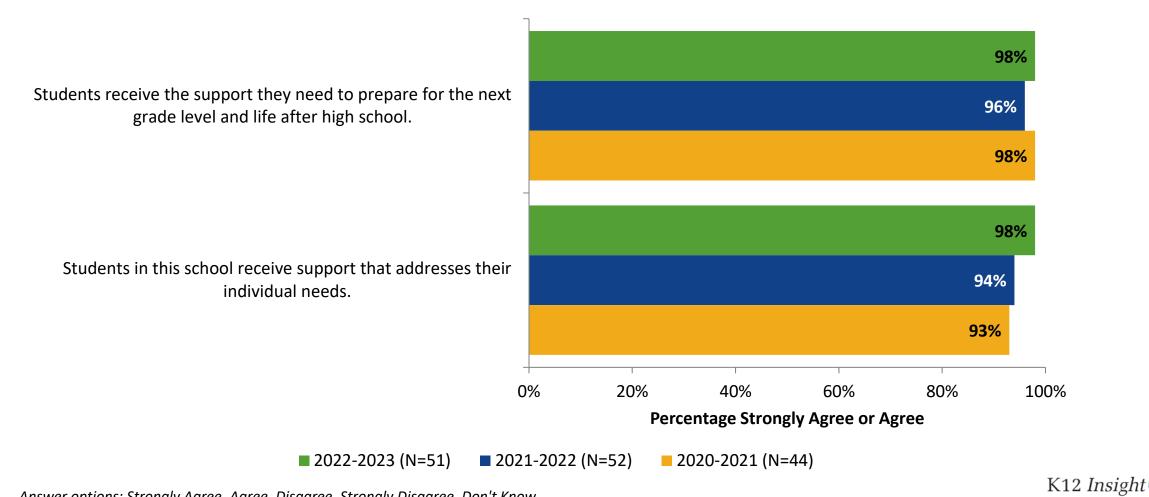

### **Student Support: Comparison Over Time**

How strongly do you agree or disagree with the following statements?

Answer options: Strongly Agree, Agree, Disagree, Strongly Disagree, Don't Know

## **Student Support: Comparison Over Time (Continued)**