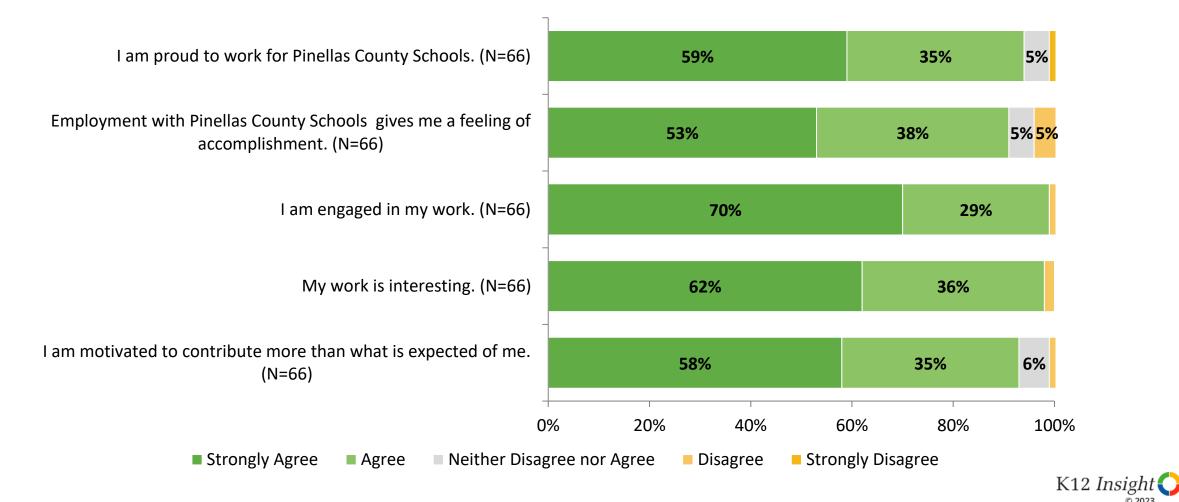

#### **Employee Survey: Northwest Elementary**

Results

2022-2023 School Year





# **Overall Engagement**

How strongly do you agree or disagree with the following statements?



# **Overall Engagement (Continued)**



#### **Overall Engagement: Comparison Over Time**

How strongly do you agree or disagree with the following statements?



Answer options: Strongly Agree, Agree, Neither Disagree nor Agree, Disagree, Strongly Disagree

K12 Insight 🔾

## **Overall Engagement: Comparison Over Time (Continued)**

How strongly do you agree or disagree with the following statements?



Answer options: Strongly Agree, Agree, Neither Disagree nor Agree, Disagree, Strongly Disagree

5



## **Mission and Vision**



# **Mission and Vision (Continued)**

How strongly do you agree or disagree with the following statements?



#### **Mission and Vision: Comparison Over Time**

How strongly do you agree or disagree with the following statements?



K12 Insight

2022-2023 (N=66