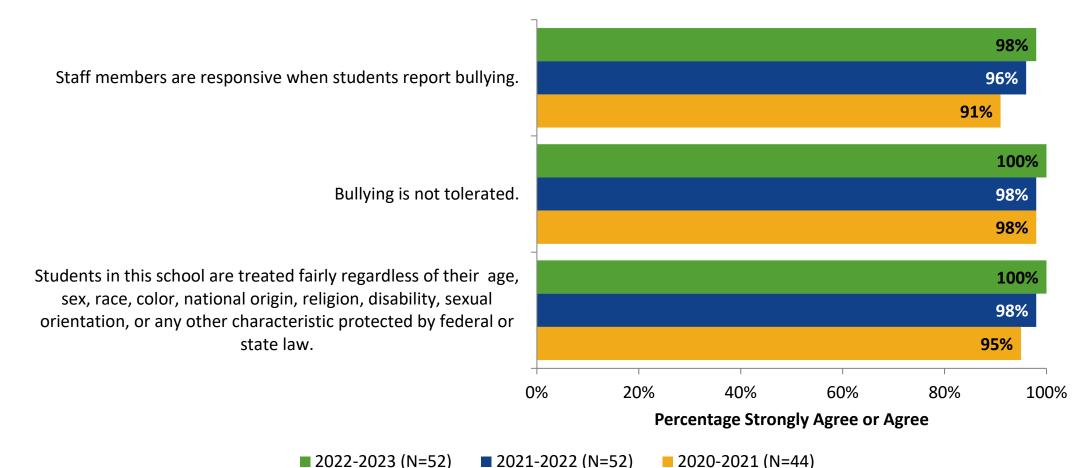

## Safety and Behavior: Comparison Over Time (Continued)

How strongly do you agree or disagree with the following statements?

2022-2023 (N=52) 2021-2022 (N=52)

Answer options: Strongly Agree, Agree, Disagree, Strongly Disagree, Don't Know

Note: 0% indicates a question was not asked during that survey administration.

51

K12 Insight