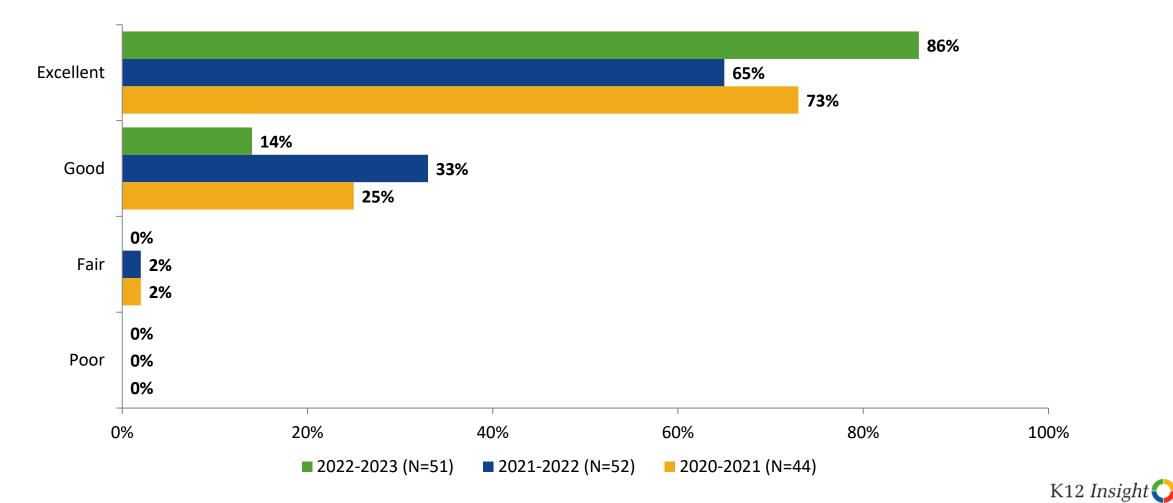

## **Overall Quality: Comparison Over Time**

How would you rate the overall quality of the education at your school?