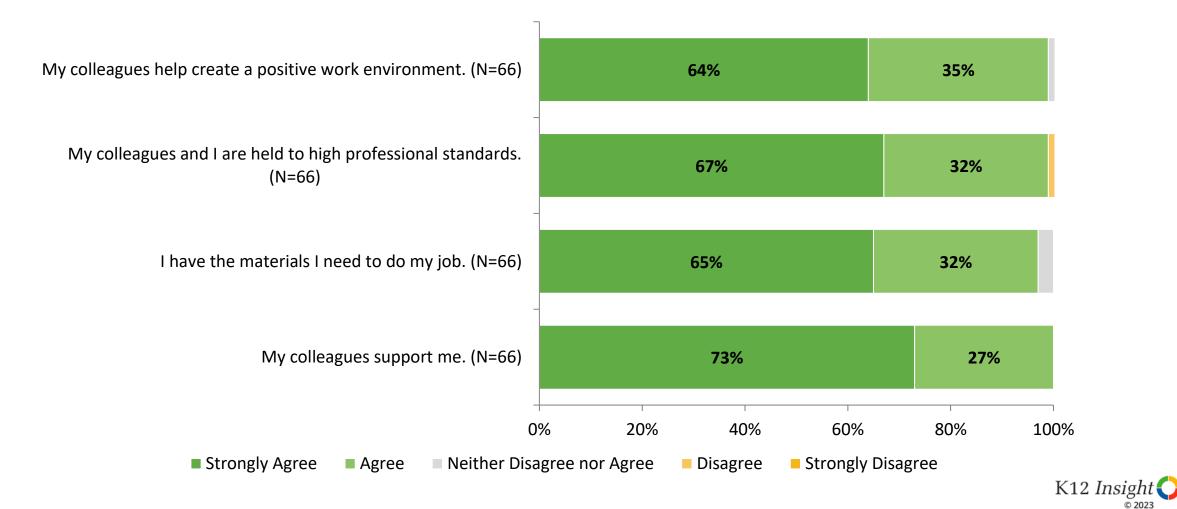

# **Overall Engagement**

How strongly do you agree or disagree with the following statements?

# **Overall Engagement (Continued)**