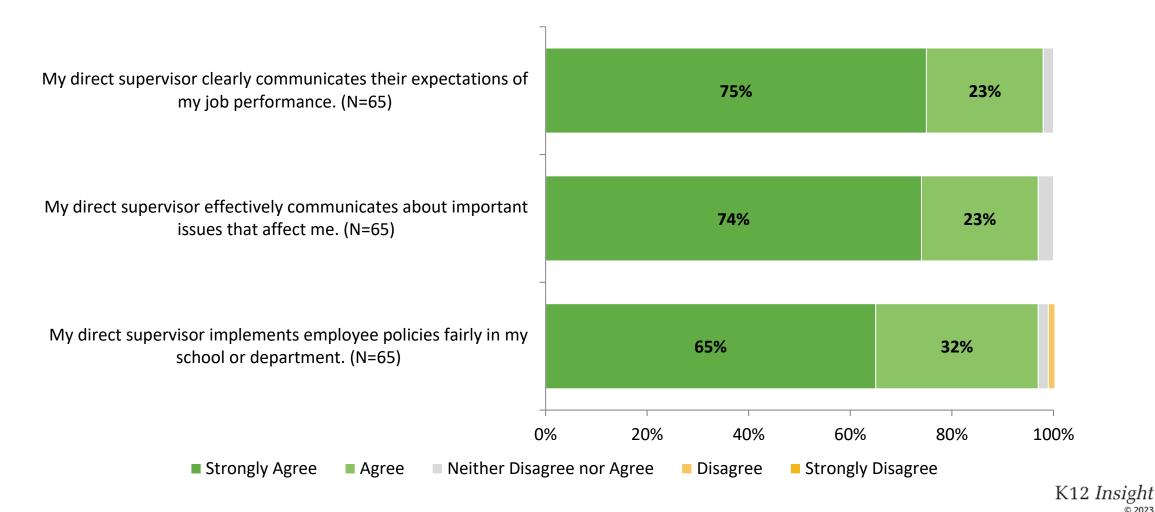

tinued)

How strongly do you agree or disagree with the following statements?



Answer options: Strongly Agree, Agree, Neither Disagree nor Agree, Disagree, Strongly Disagree

Note: 0% indicates a question was not asked during that survey administration.

9

K12 Insight

# **District Leadership**

How strongly do you agree or disagree with the following statements?



# **District Leadership (Continued)**

How strongly do you agree or disagree with the following statements?



#### **District Leadership: Comparison Over Time**

How strongly do you agree or disagree with the following statements?



<sup>12</sup> Answer options: Strongly Agree, Agree, Neither Disagree nor Agree, Disagree, Strongly Disagree

K12 Insight 🔿

# **Worksite Leadership**



# **Worksite Leadership (Continued)**



# **Worksite Leadership (Continued)**

How strongly do you agree or disagree with the following statements?



#### **Worksite Leadership: Comparison Over Time**

How strongly do you agree or disagree with the following statements?

16

|                                                                                                                                                                                                                                                                                                                                           | Percentage Strongly Agree or Agree |     |     |     |     |                   |
|-------------------------------------------------------------------------------------------------------------------------------------------------