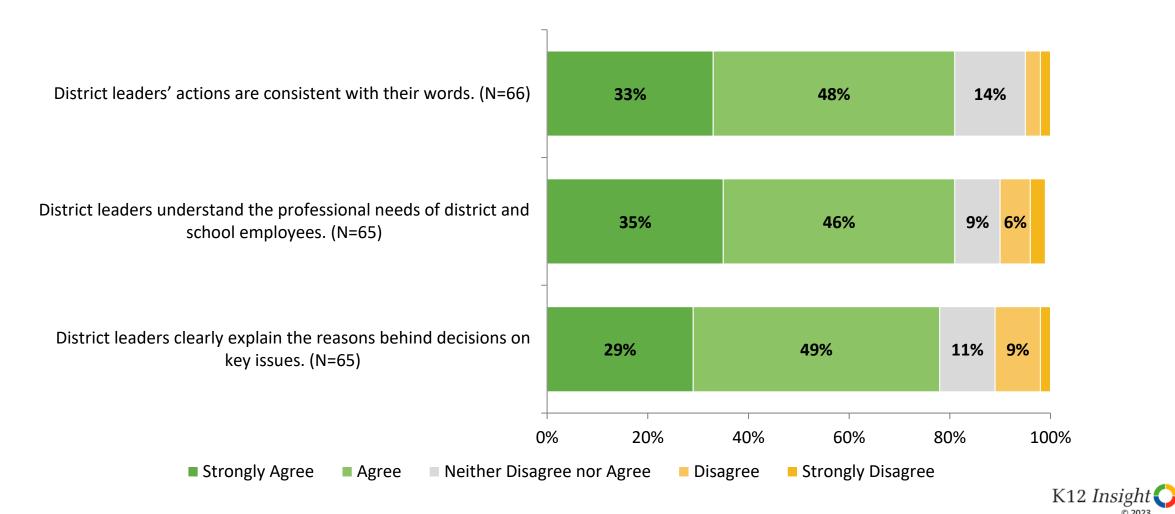

# **District Leadership**

How strongly do you agree or disagree with the following statements?

# **District Leadership (Continued)**

How strongly do you agree or disagree with the following statements?