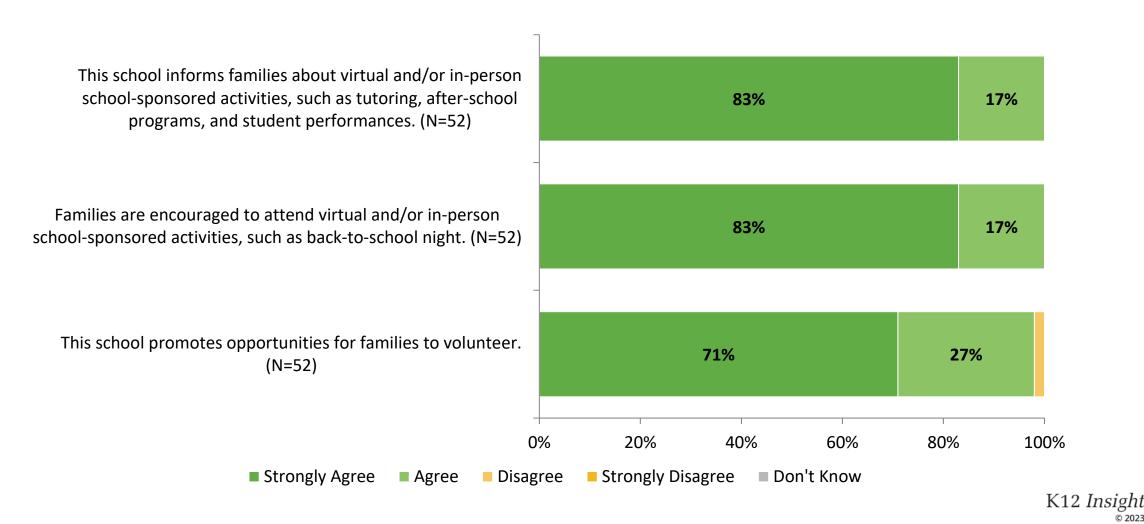

*





# **School Leadership**



# **School Leadership (Continued)**



## **School Leadership: Comparison Over Time**

How strongly do you agree or disagree with the following statements?



Answer options: Strongly Agree, Agree, Disagree, Strongly Disagree, Don't Know

Note: 0% indicates a question was not asked during that survey administration.

41

K12 Insight 🔾

# **School Leadership: Comparison Over Time (Continued)**

How strongly do you agree or disagree with the following statements?



Note: 0% indicates a question was not asked during that survey administration.

## **Interaction with Principals and/or Assistant Principals**

This past school year, have you reached out to the principal and/or assistant principal(s) with a need or concern? (N=52)





# **Family Involvement**



# **Family Involvement (Continued)**



### **Family Involvement: Comparison Over Time**

How strongly do you agree or disagree with the following statements?



2022-2023 (N=52) 2021-2022 (N=52)

Answer options: Strongly Agree, Agree, Disagree, Strongly Disagree, Don't Know

Note: 0% indicates a question was not asked during that survey administration.

## Family Involvement: Comparison Over Time (Continued)

How strongly do you agree or disagree with the following statements?



Answer options: Strongly Agree, Agree, Disagree, Strongly Disagree, Don't Know

Note: 0% indicates a question was not asked during that survey administration.

47

K12 Insight 🜔

# **Safety and Behavior**



# Safety and Behavior (Continued)



### **Safety and Behavior: Comparison Over Time**

How strongly do