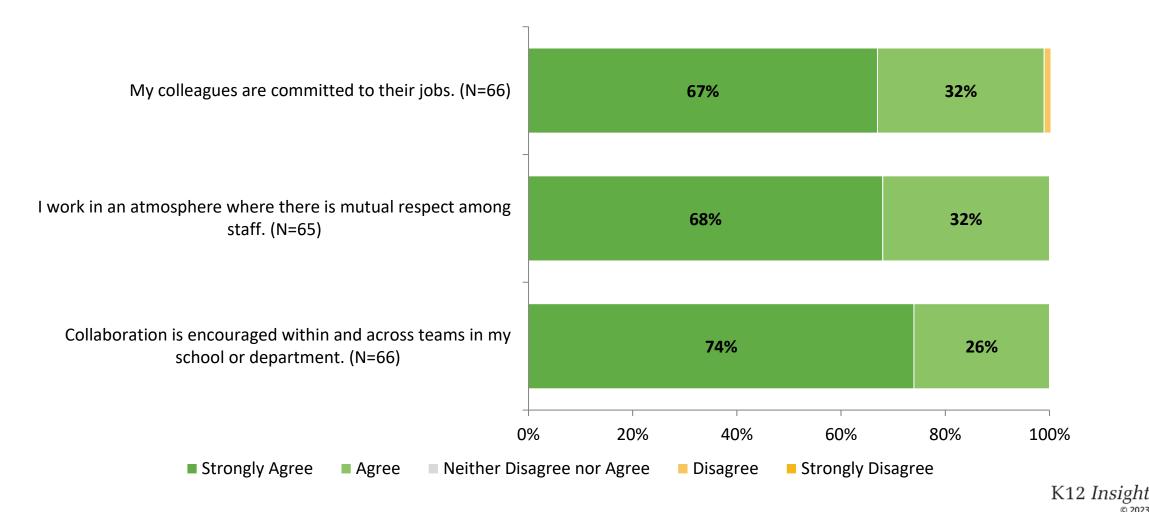

hip: Comparison Over Time (Continued)

How strongly do you agree or disagree with the following statements?



K12 Insight

2022-2023 (N=65) 2021-2022 (N=71)

Answer options: Strongly Agree, Agree, Neither Disagree nor Agree, Disagree, Strongly Disagree Note: 0% indicates a question was not asked during that survey administration.

17

# **Feedback and Recognition**

How strongly do you agree or disagree with the following statements?



18 Answer options: Strongly Agree, Agree, Neither Disagree nor Agree, Disagree, Strongly Disagree

#### Feedback and Recognition: Comparison Over Time





# **Work Environment**

How strongly do you agree or disagree with the following statements?



# **Work Environment (Continued)**

How strongly do you agree or disagree with the following statements?



# **Work Environment: Comparison Over Time**

How strongly do you agree or disagree with the following statements?



Answer options: Strongly Agree, Agree, Neither Disagree nor Agree, Disagree, Strongly Disagree

Note: 0% indicates a question was not asked during that survey administration.

22

K12 Insight

# Work Environment: Comparison Over Time (Continued)

How strongly do you agree or disagree with the following statements?



Answer options: Strongly Agree, Agree, Neither Disagree nor Agree, Disagree, Strongly Disagree Note: 0% indicates a question was not asked during that survey administration.

## **Career Growth and Training Opportunities**



## **Career Growth and Training Opportunities (Continued)**



## **Career Growth and Training Opportunities (Continued)**



#### **Ca