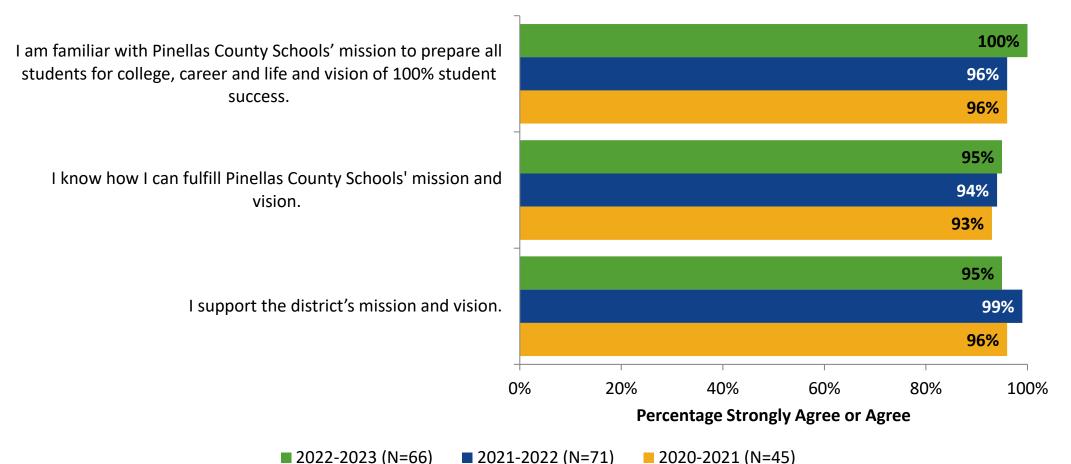

#### **Mission and Vision: Comparison Over Time**

How strongly do you agree or disagree with the following statements?

K12 Insight

2022-2023 (N=66) ■ 2021-2022 (N=71)

Answer options: Strongly Agree, Agree, Neither Disagree nor Agree, Disagree, Strongly Disagree Note: 0% indicates a question was not asked during that survey administration.

8