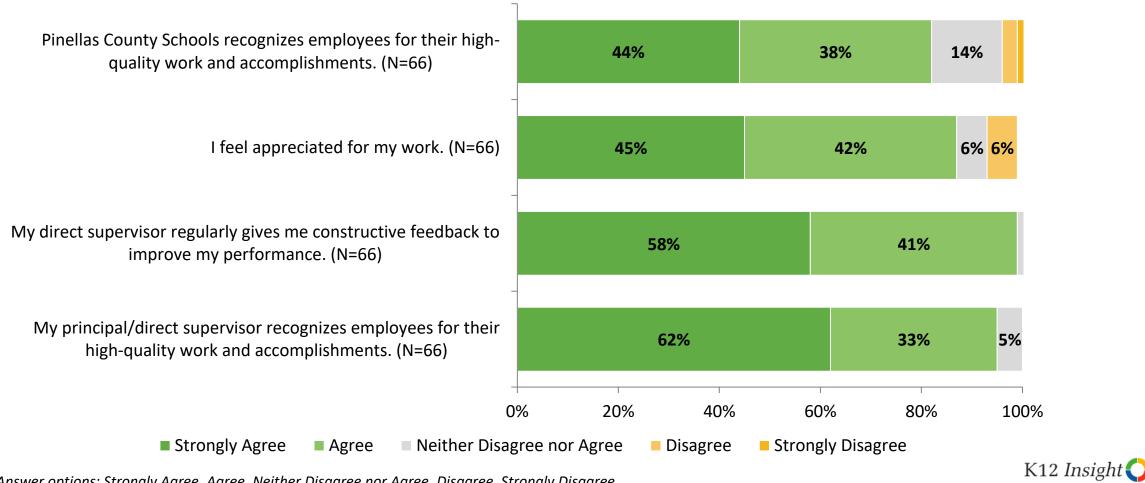

# **Feedback and Recognition**

How strongly do you agree or disagree with the following statements?

18 Answer options: Strongly Agree, Agree, Neither Disagree nor Agree, Disagree, Strongly Disagree