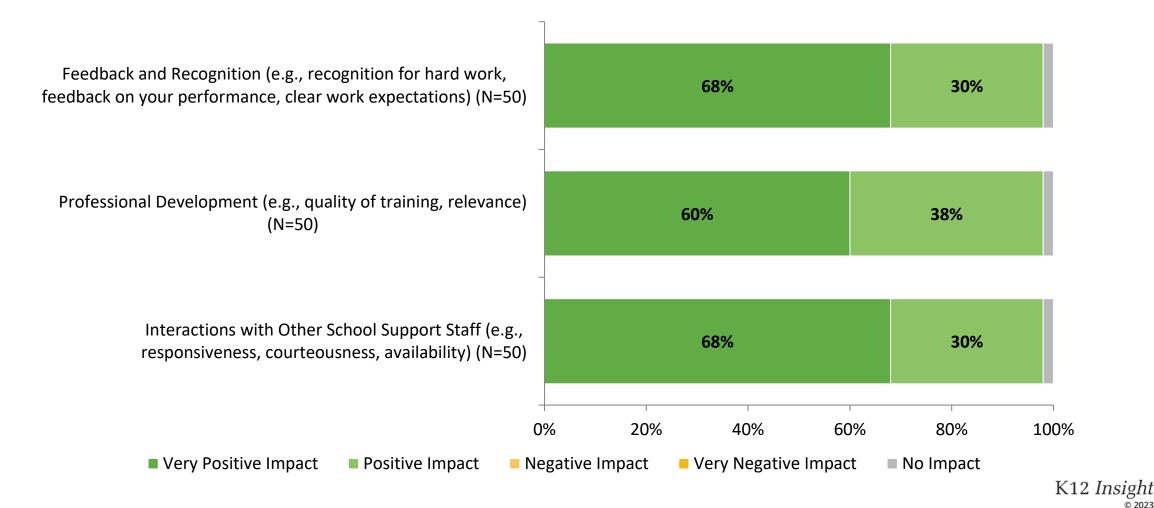

### **Impact on Rating of School**

How do the following areas impact your rating of your school?

© 202

## Impact on Rating of School (Continued)

How do the following areas impact your rating of your school?