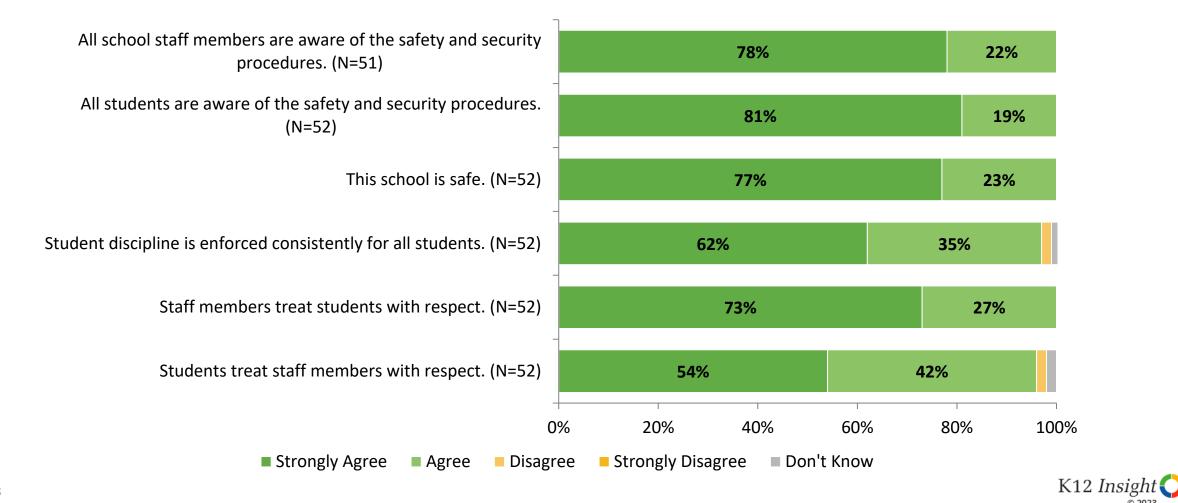

the principal and/or assistant principal(s) with a need or concern? (N=52)





# **Family Involvement**



# **Family Involvement (Continued)**



### **Family Involvement: Comparison Over Time**

How strongly do you agree or disagree with the following statements?



2022-2023 (N=52) 2021-2022 (N=52)

Answer options: Strongly Agree, Agree, Disagree, Strongly Disagree, Don't Know

Note: 0% indicates a question was not asked during that survey administration.

## Family Involvement: Comparison Over Time (Continued)

How strongly do you agree or disagree with the following statements?



Answer options: Strongly Agree, Agree, Disagree, Strongly Disagree, Don't Know

Note: 0% indicates a question was not asked during that survey administration.

47

K12 Insight 🜔

# **Safety and Behavior**



# Safety and Behavior (Continued)



### **Safety and Behavior: Comparison Over Time**

How strongly do you agree or disagree with the following statements?



Answer options: Strongly Agree, Agree, Disagree, Strongly Disagree, Don't Know

Note: 0% indicates a question was not asked during that survey administration.

50

K12 Insight

## Safety and Behavior: Comparison Over Time (Continued)

How strongly do you agree or disagree with the following statements?



2022-2023 (N=52) 2021-2022 (N=52)

Answer options: Strongly Agree, Agree, Disagree, Strongly Disagree, Don't Know

Note: 0% indicates a question was not asked during that survey administration.

51

K12 Insight

### **Highest Ranking Indicators**

| Survey Item