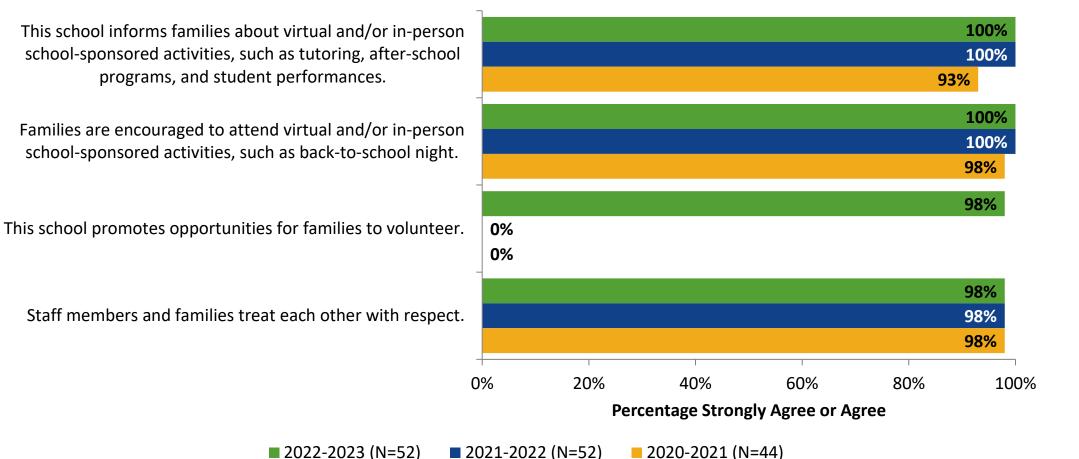

### **Family Involvement: Comparison Over Time**

How strongly do you agree or disagree with the following statements?

2022-2023 (N=52) 2021-2022 (N=52)

Answer options: Strongly Agree, Agree, Disagree, Strongly Disagree, Don't Know

Note: 0% indicates a question was not asked during that survey administration.