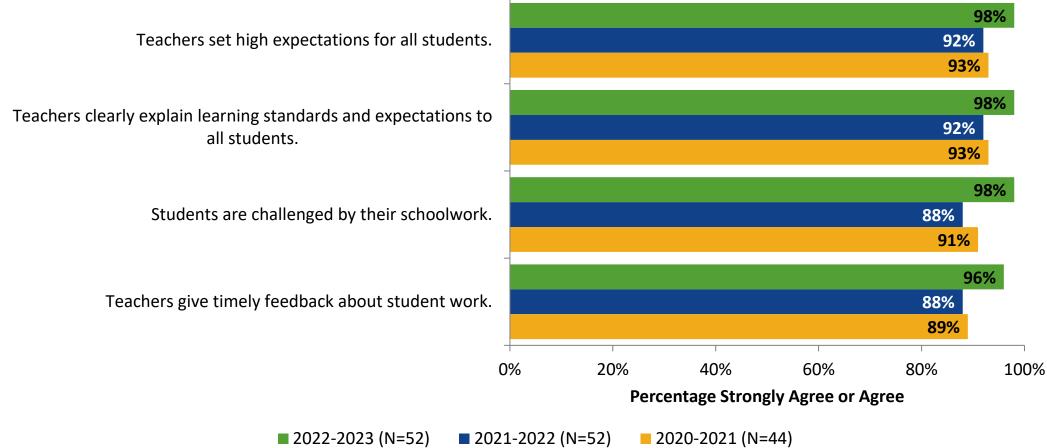

gree with the following statements?



Answer options: Strongly Agree, Agree, Neither Disagree nor Agree, Disagree, Strongly Disagree

#### **Career Growth and Training Opportunities: Comparison Over Time (Continued)**

How strongly do you agree or disagree with the following statements?



Answer options: Strongly Agree, Agree, Neither Disagree nor Agree, Disagree, Strongly Disagree

28

# **Overall Quality**

How would you rate the overall quality of the education at your school? (N=51)



## **Overall Quality: Comparison Over Time**

How would you rate the overall quality of the education at your school?



# **Academic Support**

How strongly do you agree or disagree with the following statements?



# **Academic Support (Continued)**



### **Academic Support: Comparison Over Time**







## Academic Support: Comparison Over Time (Continued)

How strongly do you agree or disagree with the following statements?



Answer options: Strongly Agree, Agree, Disagree, Strongly Disagree, Don't Know

34

K12 Insight 🔿

## **Student Support**

How strongly do you agree or disagree with the following statements?



# **Student Support (Continued)**

How strongly do you agree or disagree with the following statements?



### **Student Support: Comparison Over Time**

How strongly do you agree or disagree with the following statements?





Answer options: Strongly Agree, Agree, Disagree, Strongly Disagree, Don't Know

## **Student Support: Comparison Over Time (Continued)**





# **School Leadership**



# **School Leadership (Continued)**



## **School Leadership: Comparison O