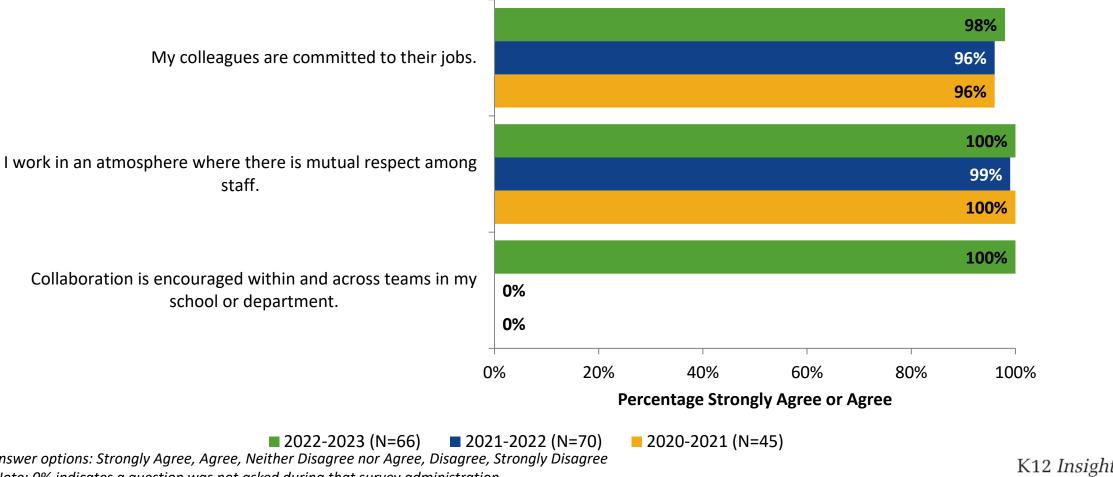

## **Overall Engagement: Comparison Over Time (Continued)**

How strongly do you agree or disagree with the following statements?

Answer options: Strongly Agree, Agree, Neither Disagree nor Agree, Disagree, Strongly Disagree

5