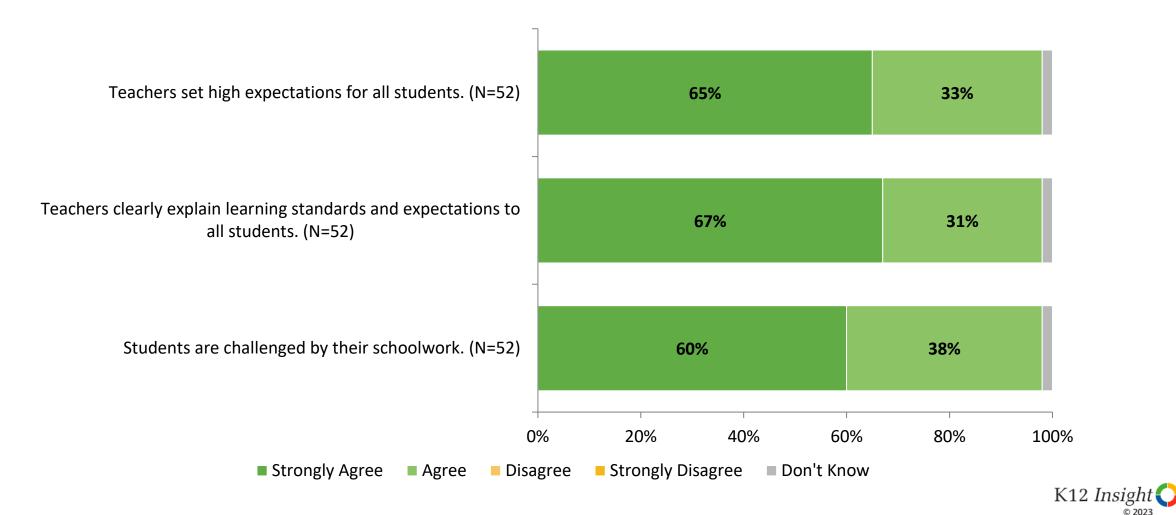

# **Academic Support**

How strongly do you agree or disagree with the following statements?