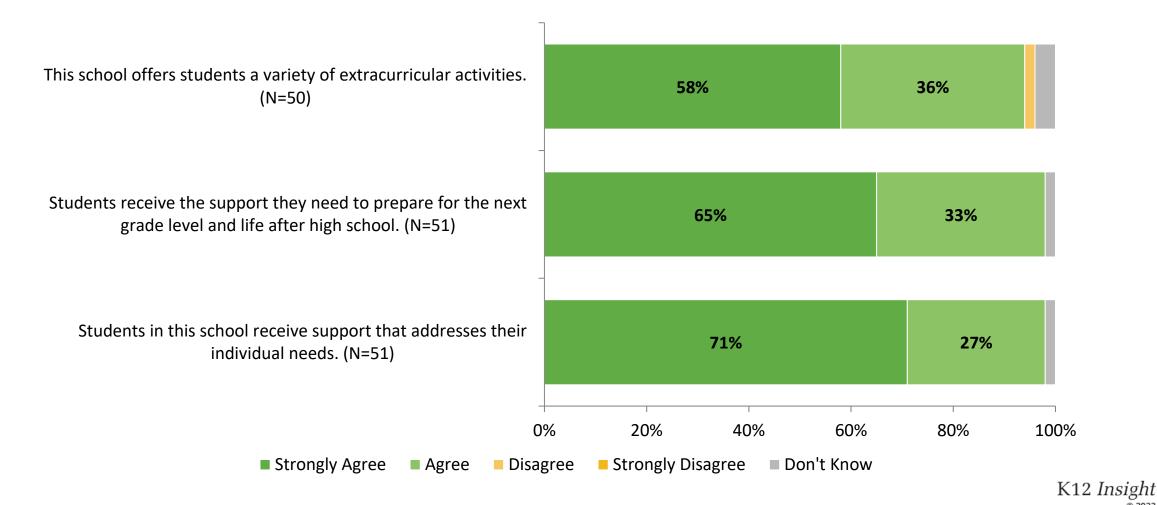

## **Student Support**

How strongly do you agree or disagree with the following statements?

# **Student Support (Continued)**

How strongly do you agree or disagree with the following statements?