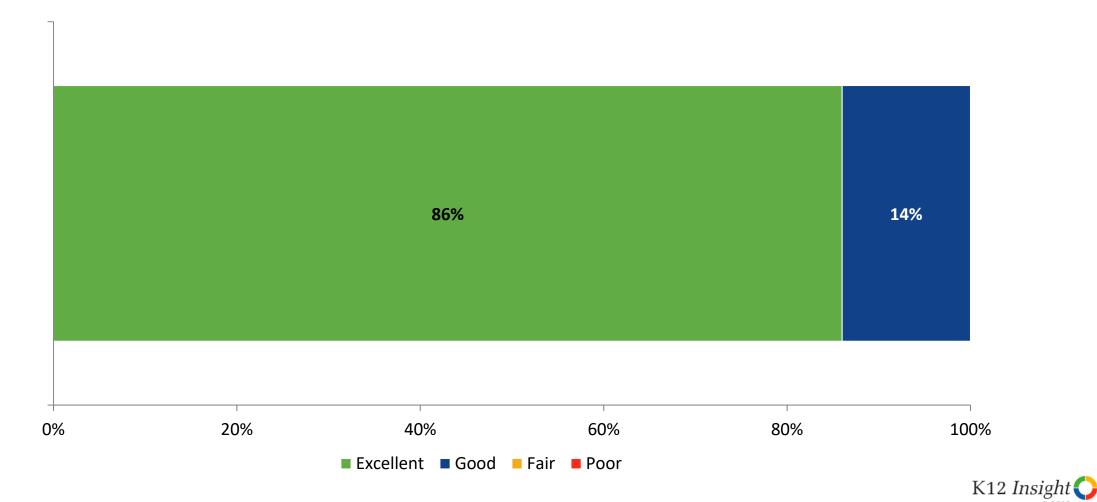

# **Overall Quality**

How would you rate the overall quality of the education at your school? (N=51)