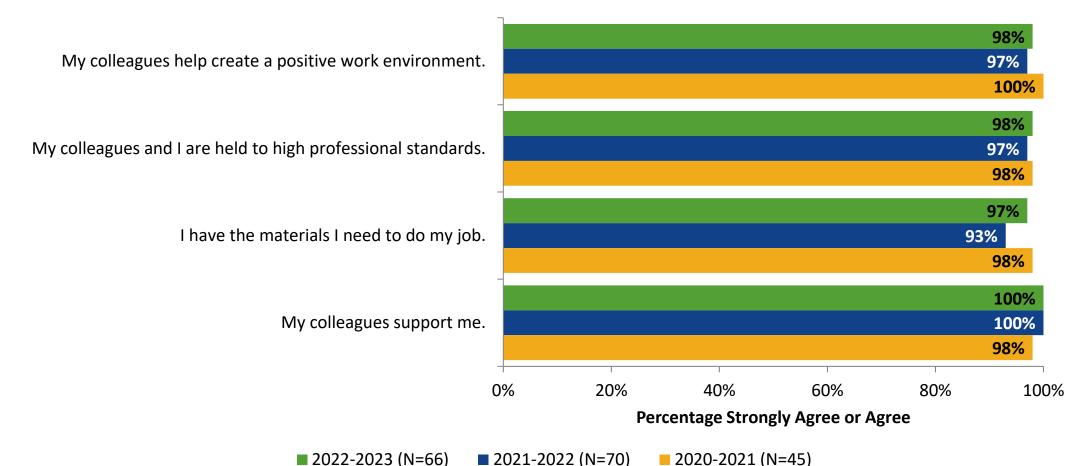

#### **Overall Engagement: Comparison Over Time**

How strongly do you agree or disagree with the following statements?

Answer options: Strongly Agree, Agree, Neither Disagree nor Agree, Disagree, Strongly Disagree

K12 Insight 🔾