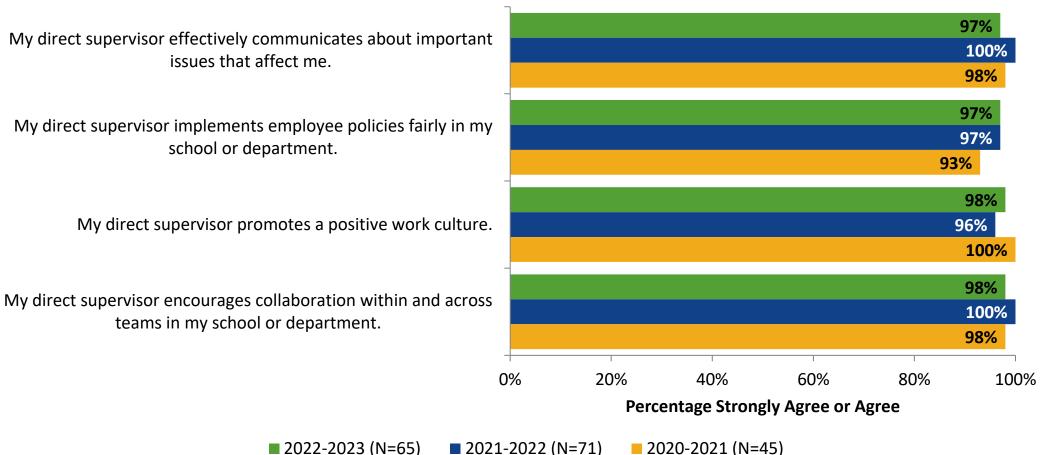

# **Worksite Leadership (Continued)**

How strongly do you agree or disagree with the following statements?

#### **Worksite Leadership: Comparison Over Time**

How strongly do you agree or disagree with the following statements?

16

|                                                                                                                                                                                                                                                                                                                                           | Percentage Strongly Agree or Agree |     |     |     |     |                   |
|-------------------------------------------------------------------------------------------------------------------------------------------------------------------------------------------------------------------------------------------------------------------------------------------------------------------------------------------|------------------------------------|-----|-----|-----|-----|-------------------|
|                                                                                                                                                                                                                                                                                                                                           | )%                                 | 20% | 40% | 60% | 80% | 100%              |
| my job performance.                                                                                                                                                                                                                                                                                                                       |                                    |     | I   |     |     | <b>96%</b>        |
|                                                                                                                                                                                                                                                                                                                                           |                                    |     |     |     |     | 100%              |
| The actions of my direct supervisor are consistent with their<br>words.<br>I can count on the support of my direct supervisor when<br>addressing problems or issues.<br>I trust my direct supervisor to make good decisions on things that<br>impact their school community/department.<br>My direct supervisor is available when needed. |                                    |     |     |     |     | 98%               |
|                                                                                                                                                                                                                                                                                                                                           | 0%                                 |     |     |     |     |                   |
|                                                                                                                                                                                                                                                                                                                                           | 0%                                 |     |     |     |     | 97%               |
|                                                                                                                                                                                                                                                                                                                                           | -                                  |     |     |     |     |                   |
|                                                                                                                                                                                                                                                                                                                                           |                                    |     |     |     |     | 99%<br>98%        |
|                                                                                                                                                                                                                                                                                                                                           | _                                  |     |     |     |     | 97%               |
|                                                                                                                                                                                                                                                                                                                                           |                                    |     |     |     |     | 98%               |
|                                                                                                                                                                                                                                                                                                                                           |                                    |     |     |     |     | <b>98%</b><br>99% |
|                                                                                                                                                                                                                                                                                                                                           | _                                  |     |     |     |     | 98%               |
|                                                                                                                                                                                                                                                                                                                                           |                                    |     |     |     |     | 100%              |
|                                                                                                                                                                                                                                                                                                                                           |                                    |     |     |     |     | 98%               |

Percentage Strongly Agree or Agree

2022-2023 (N=65) 2021-2022 (N=71)

Answer options: Strongly Agree, Agree, Neither Disagree nor Agree, Disagree, Strongly Disagree Note: 0% indicates a question was not asked during that survey administration.

2020-2021 (N=45)