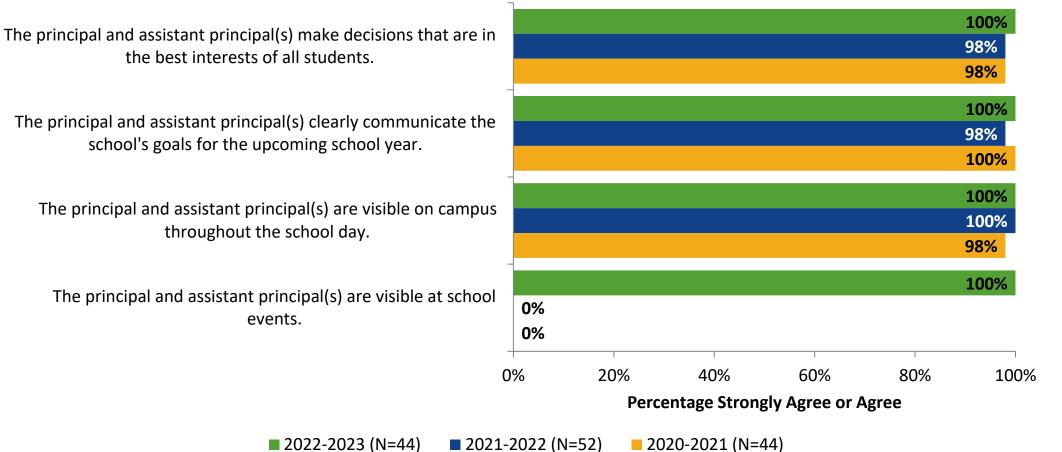

## **School Leadership: Comparison Over Time**

How strongly do you agree or disagree with the following statements?

Answer options: Strongly Agree, Agree, Disagree, Strongly Disagree, Don't Know

Note: 0% indicates a question was not asked during that survey administration.