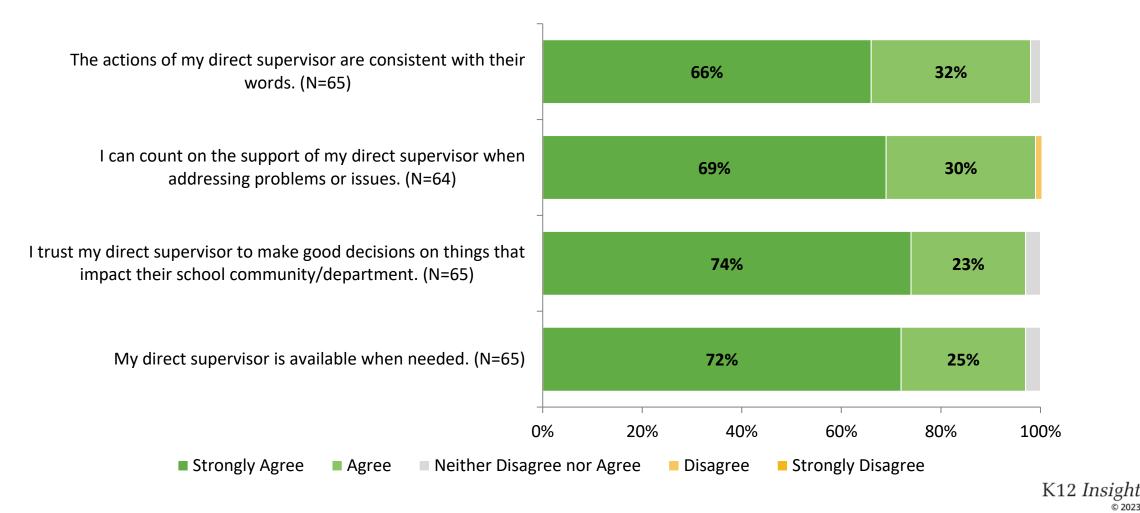

ion and Vision: Comparison Over Time (Continued)

How strongly do you agree or disagree with the following statements?



Answer options: Strongly Agree, Agree, Neither Disagree nor Agree, Disagree, Strongly Disagree

Note: 0% indicates a question was not asked during that survey administration.

9

K12 Insight

# **District Leadership**

How strongly do you agree or disagree with the following statements?



# **District Leadership (Continued)**

How strongly do you agree or disagree with the following statements?



#### **District Leadership: Comparison Over Time**

How strongly do you agree or disagree with the following statements?



<sup>12</sup> Answer options: Strongly Agree, Agree, Neither Disagree nor Agree, Disagree, Strongly Disagree

K12 Insight 🔿

# **Worksite Leadership**



# **Worksite Leadership (Continued)**



# **Worksite Leadership (Continued)**

How strongly do you agree or disagree with the following statements?



#### **Worksite Leadership: Comparison Over Time**

How strongly do you agree or disagree with the following statements?

16

|                                                                                                                                                                                                                                                                                                                                           | Percentage Strongly Agree or Agree |     |     |     |     |                   |
|--------------------------------------------------------------------------------------------------------