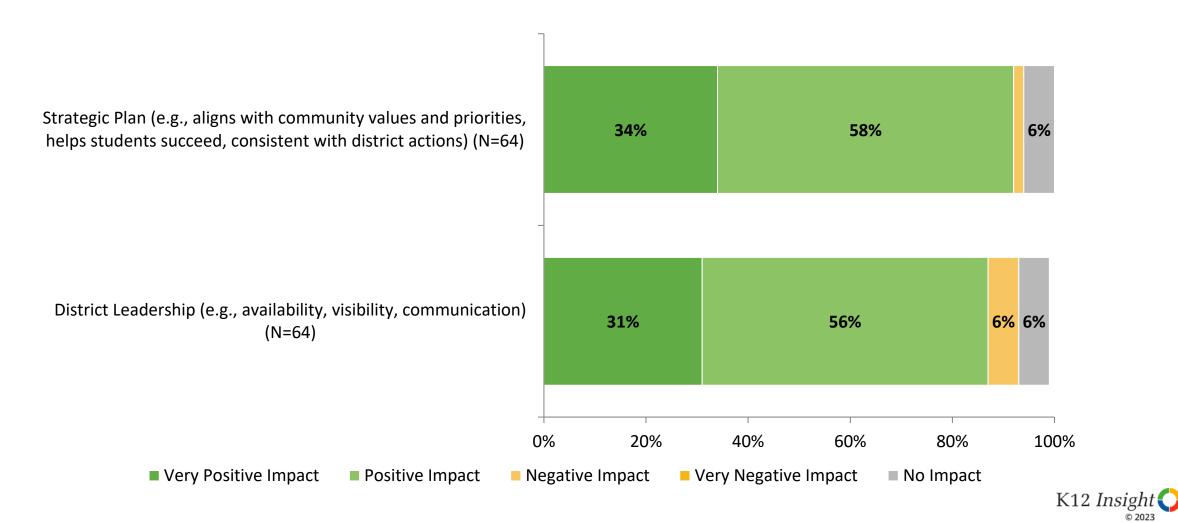

#### **Impact on Rating of Pinellas County Schools**

How do the following areas impact your rating of Pinellas County Schools?