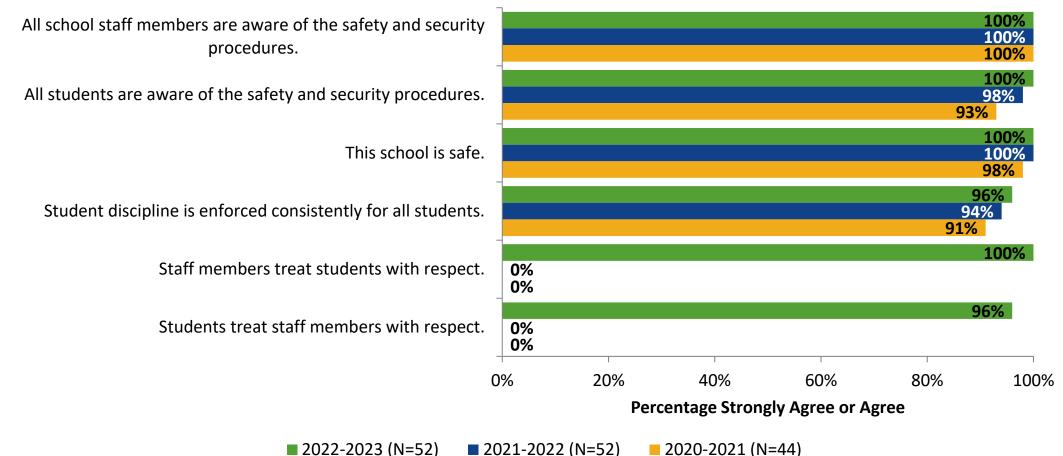

### **Safety and Behavior: Comparison Over Time**

How strongly do you agree or disagree with the following statements?

Answer options: Strongly Agree, Agree, Disagree, Strongly Disagree, Don't Know

Note: 0% indicates a question was not asked during that survey administration.