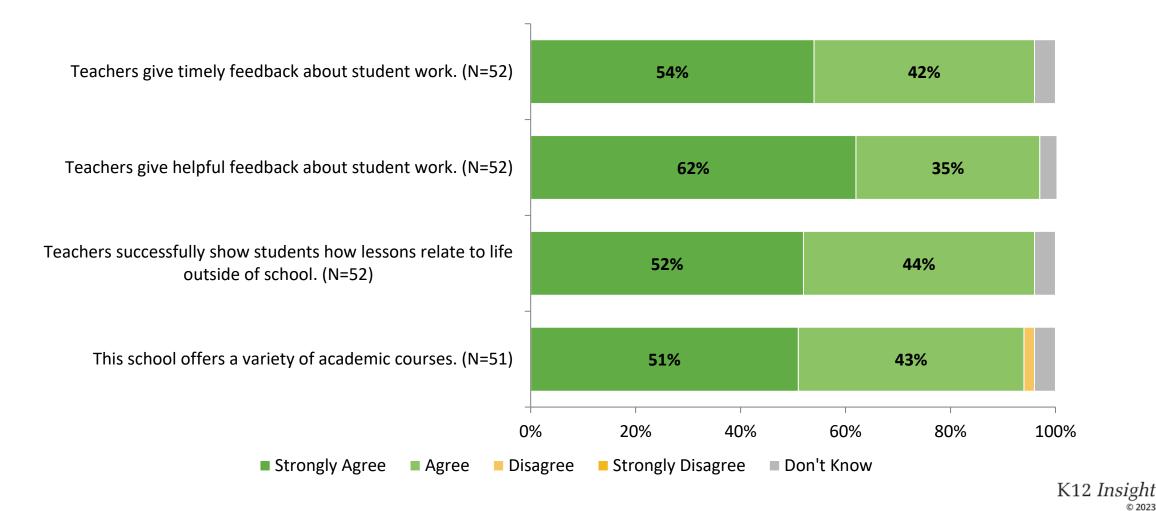

# **Academic Support**

How strongly do you agree or disagree with the following statements?

# **Academic Support (Continued)**