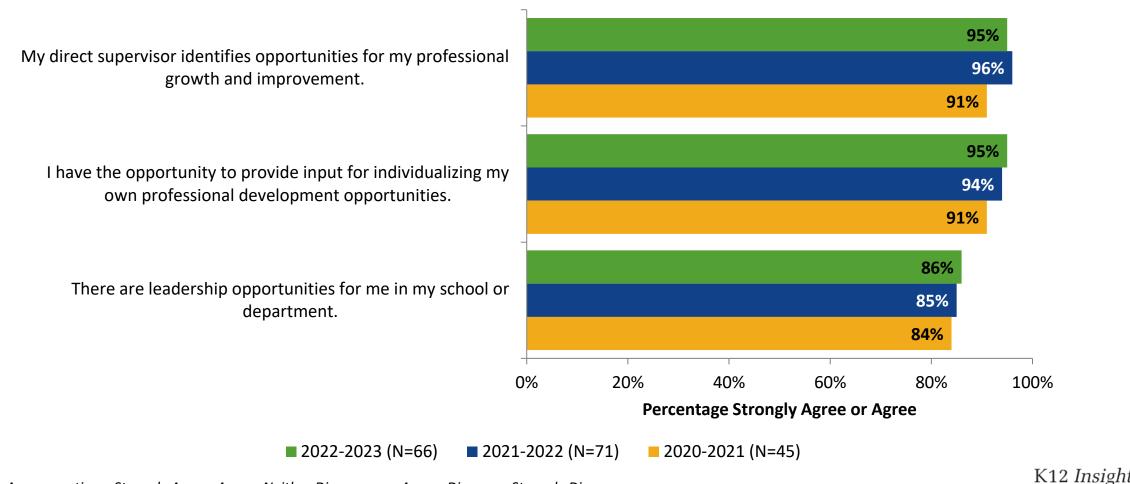

agree or disagree with the following statements?



Answer options: Strongly Agree, Agree, Neither Disagree nor Agree, Disagree, Strongly Disagree Note: 0% indicates a question was not asked during that survey administration.

## **Career Growth and Training Opportunities**



## **Career Growth and Training Opportunities (Continued)**



## **Career Growth and Training Opportunities (Continued)**



#### **Career Growth and Training Opportunities: Comparison Over Time**

How strongly do you agree or disagree with the following statements?



Answer options: Strongly Agree, Agree, Neither Disagree nor Agree, Disagree, Strongly Disagree

#### **Career Growth and Training Opportunities: Comparison Over Time (Continued)**

How strongly do you agree or disagree with the following statements?



Answer options: Strongly Agree, Agree, Neither Disagree nor Agree, Disagree, Strongly Disagree

28

# **Overall Quality**

How would you rate the overall quality of the education at your school? (N=51)



## **Overall Quality: Comparison Over Time**

How would you rate the overall quality of the education at your school?



# **Academic Support**

How strongly do you agree or disagree with the following statements?



# **Academic Support (Continued)**



### **Academic Support: Comparison Over Time**







## Academic Support: Comparison Over Time (Continued)

How strongly do you agree or disagree with the following statements?



Answer options: Strongly Agree, Agree, Disagree, Strongly Disagree, Don't Know

34

K12 Insight 🔿

## **Student Support**

How strongly do you agree or disag