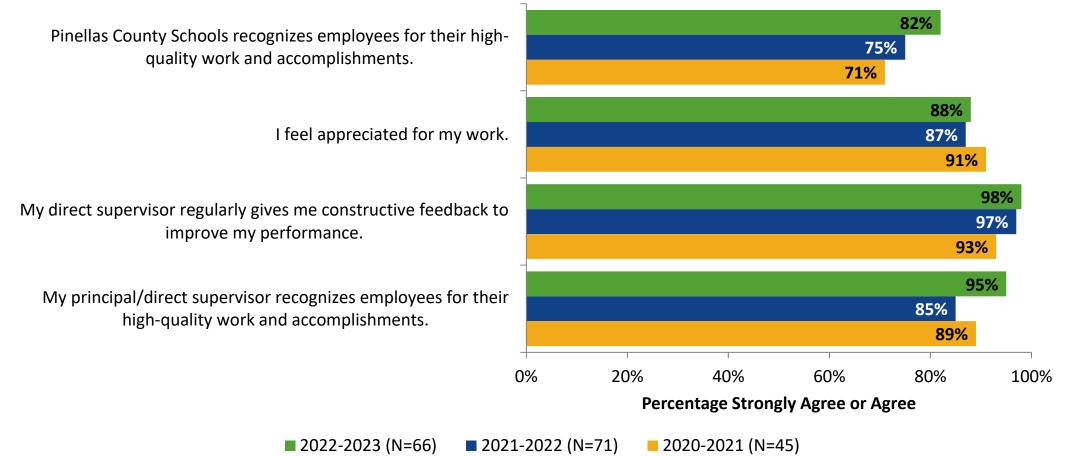

ptions: Strongly Agree, Agree, Neither Disagree nor Agree, Disagree, Strongly Disagree Note: 0% indicates a question was not asked during that survey administration.

2020-2021 (N=45)



## Worksite Leadership: Comparison Over Time (Continued)

How strongly do you agree or disagree with the following statements?



K12 Insight

2022-2023 (N=65) 2021-2022 (N=71)

Answer options: Strongly Agree, Agree, Neither Disagree nor Agree, Disagree, Strongly Disagree Note: 0% indicates a question was not asked during that survey administration.

17

# **Feedback and Recognition**

How strongly do you agree or disagree with the following statements?



18 Answer options: Strongly Agree, Agree, Neither Disagree nor Agree, Disagree, Strongly Disagree

#### Feedback and Recognition: Comparison Over Time





# **Work Environment**

How strongly do you agree or disagree with the following statements?



# **Work Environment (Continued)**

How strongly do you agree or disagree with the following statements?



# **Work Environment: Comparison Over Time**

How strongly do you agree or disagree with the following statements?



Answer options: Strongly Agree, Agree, Neither Disagree nor Agree, Disagree, Strongly Disagree

Note: 0% indicates a question was not asked during that survey administration.

22

K12 Insight

# Work Environment: Comparison Over Time (Continued)

How strongly do you agree or disagree with the following statements?



Answer options: Strongly Agree, Agree, Neither Disagree nor Agree, Disagree, Strongly Disagree Note: 0% indicates a question was not asked during that surv