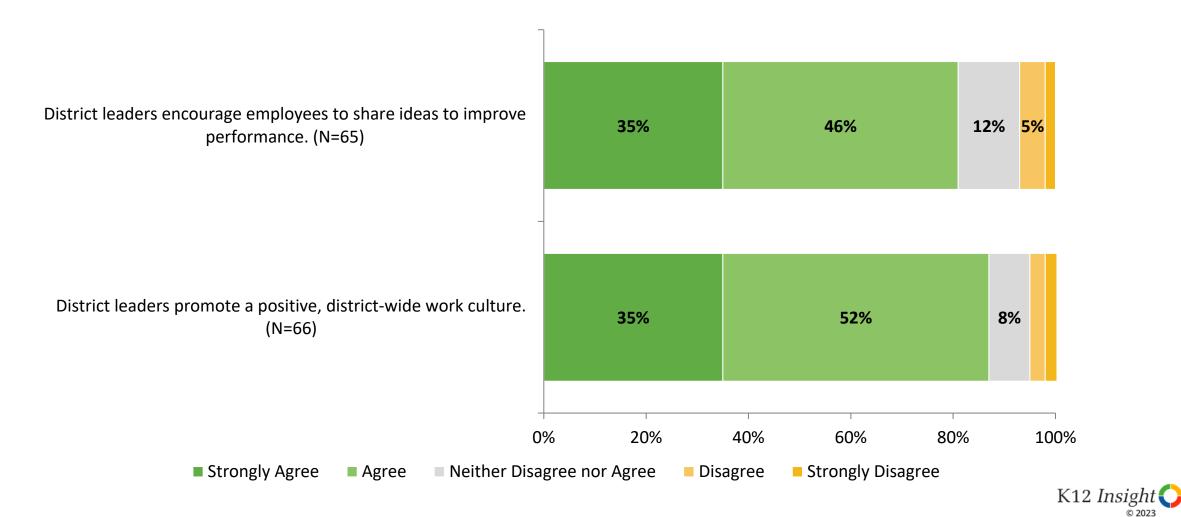

# **District Leadership (Continued)**

How strongly do you agree or disagree with the following statements?