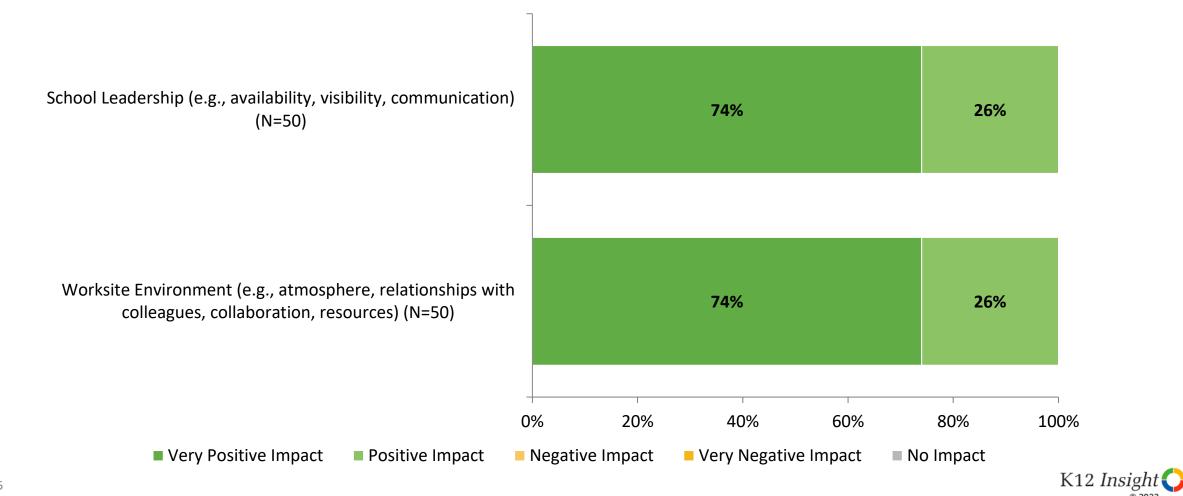

### **Impact on Rating of School**

How do the following areas impact your rating of your school?

© 202