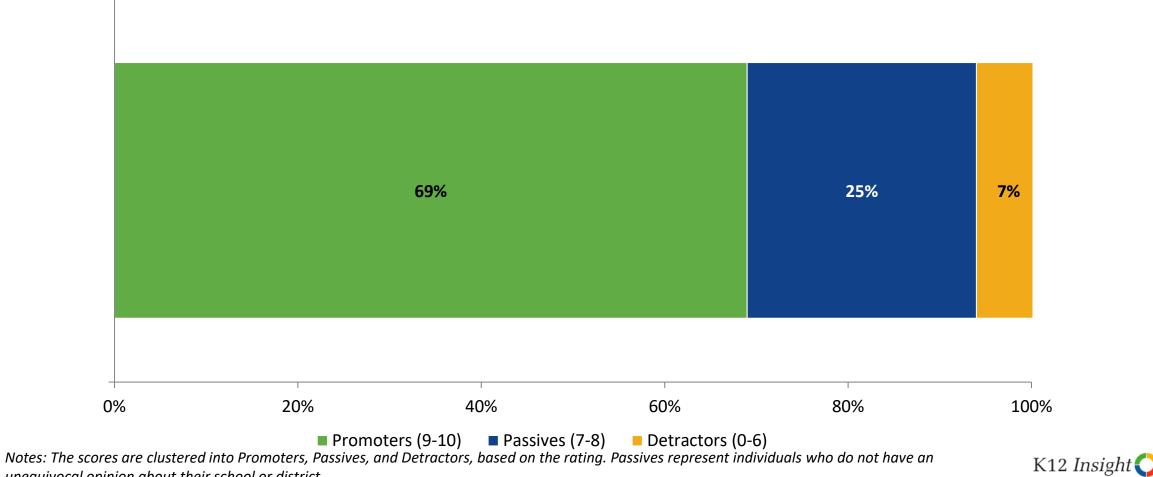

#### **Net Promoter Score - District**

How likely is it that you would recommend Pinellas County Schools to a family member or friend? (N=61)

© 202

unequivocal opinion about their school or district.