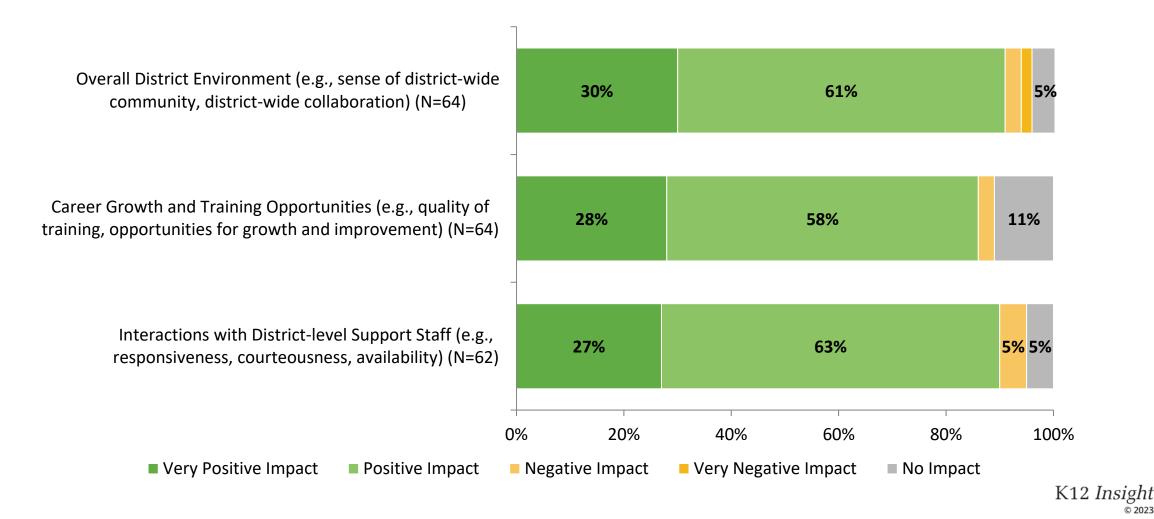

### Impact on Rating of Pinellas County Schools (Continued)

How do the following areas impact your rating of Pinellas County Schools?