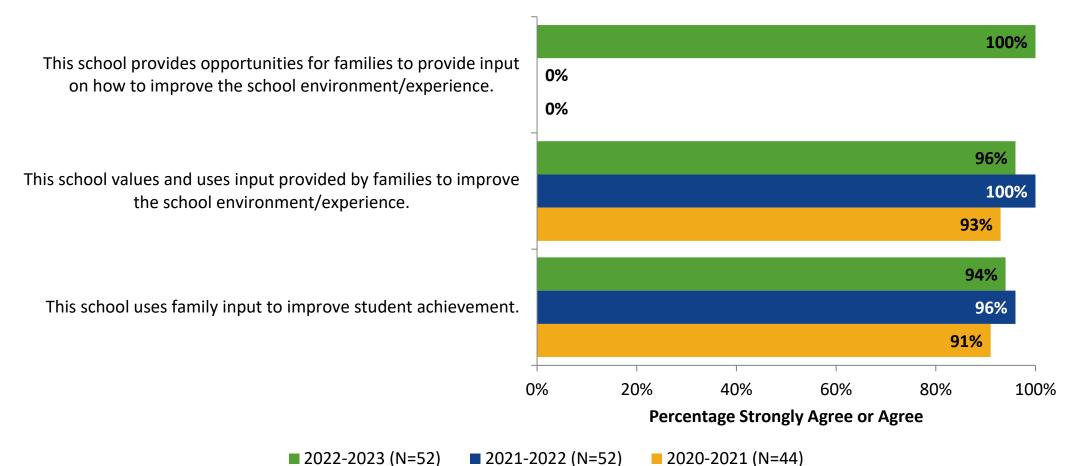

## Family Involvement: Comparison Over Time (Continued)

How strongly do you agree or disagree with the following statements?

Answer options: Strongly Agree, Agree, Disagree, Strongly Disagree, Don't Know

Note: 0% indicates a question was not asked during that survey administration.

47

K12 Insight 🜔