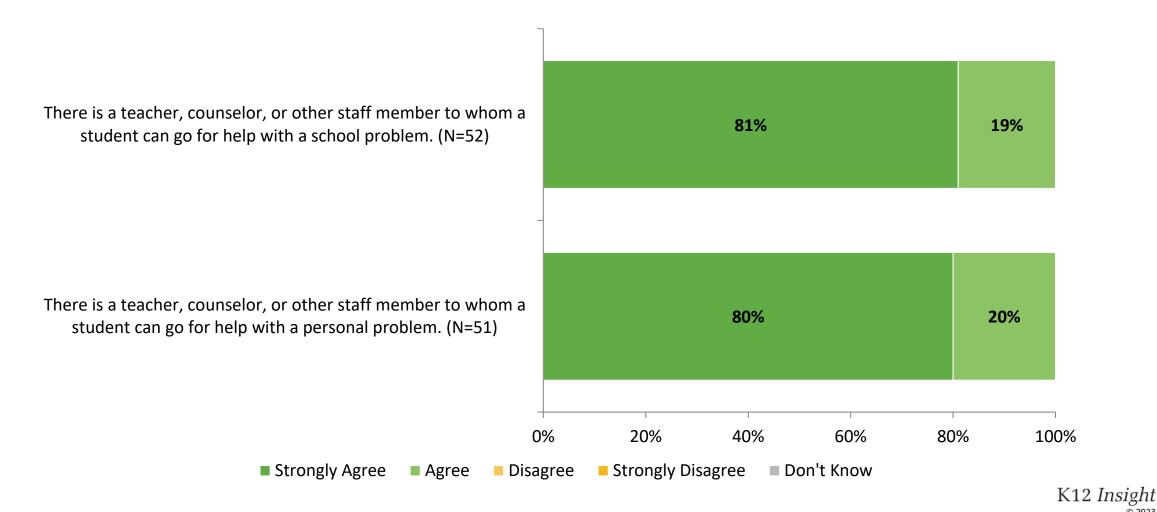

## **Student Support**

How strongly do you agree or disagree with the following statements?

### **Student Support: Comparison Over Time**

How strongly do you agree or disagree with the following statements?

Answer options: Strongly Agree, Agree, Disagree, Strongly Disagree, Don't Know