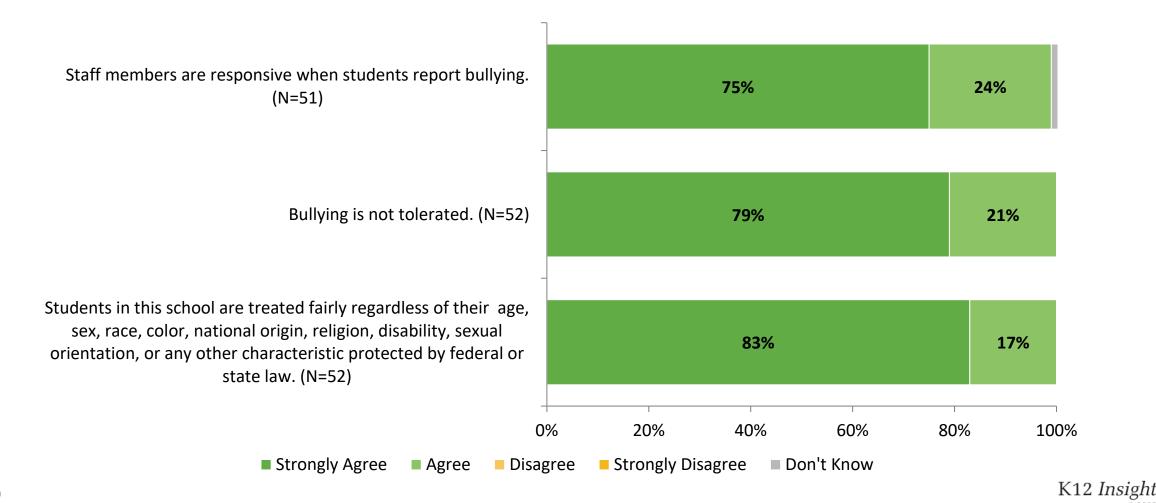

pal(s) with a need or concern? (N=52)





# **Family Involvement**



# **Family Involvement (Continued)**



### **Family Involvement: Comparison Over Time**

How strongly do you agree or disagree with the following statements?



2022-2023 (N=52) 2021-2022 (N=52)

Answer options: Strongly Agree, Agree, Disagree, Strongly Disagree, Don't Know

Note: 0% indicates a question was not asked during that survey administration.

## Family Involvement: Comparison Over Time (Continued)

How strongly do you agree or disagree with the following statements?



Answer options: Strongly Agree, Agree, Disagree, Strongly Disagree, Don't Know

Note: 0% indicates a question was not asked during that survey administration.

47

K12 Insight 🜔

# **Safety and Behavior**



# Safety and Behavior (Continued)



### **Safety and Behavior: Comparison Over Time**

How strongly do you agree or disagree with the following statements?



Answer options: Strongly Agree, Agree, Disagree, Strongly Disagree, Don't Know

Note: 0% indicates a question was not asked during that survey administration.

50

K12 Insight

## Safety and Behavior: Comparison Over Time (Continued)

How strongly do you agree or disagree with the following statements?



2022-2023 (N=52) 2021-2022 (N=52)

Answer options: Strongly Agree, Agree, Disagree, Strongly Disagree, Don't Know

Note: 0% indicates a question was not asked during that survey administration.

51

K12 Insight

### **Highest Ranking Indicators**

| Survey Item                                                                                                     | Perc