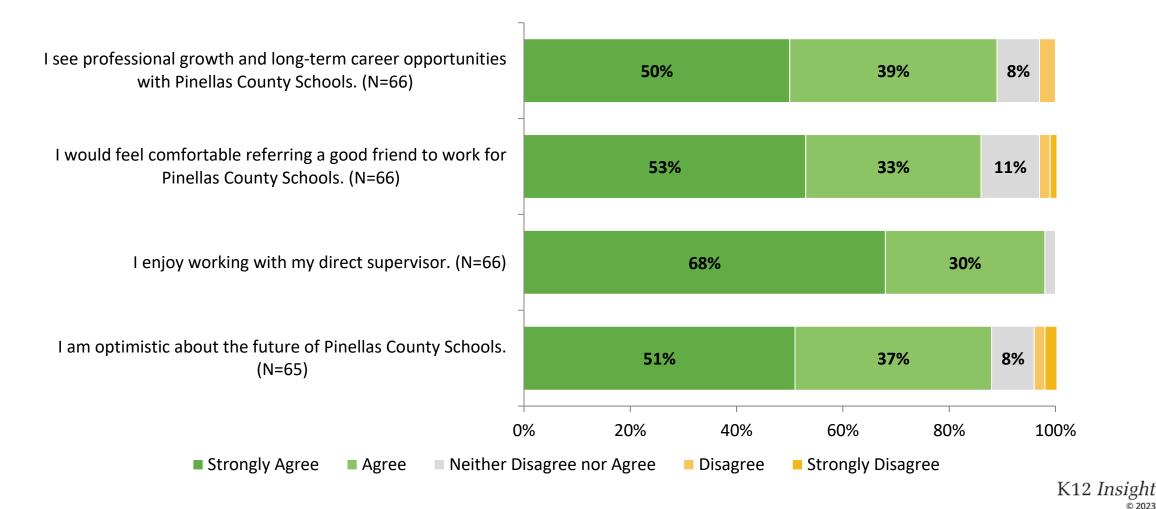

#### **Overall Engagement: Comparison Over Time**

How strongly do you agree or disagree with the following statements?

Answer options: Strongly Agree, Agree, Neither Disagree nor Agree, Disagree, Strongly Disagree

## **Overall Engagement: Comparison Over Time (Continued)**

How strongly do you agree or disagree with the following statements?

Answer options: Strongly Agree, Agree, Neither Disagree nor Agree, Disagree, Strongly Disagree