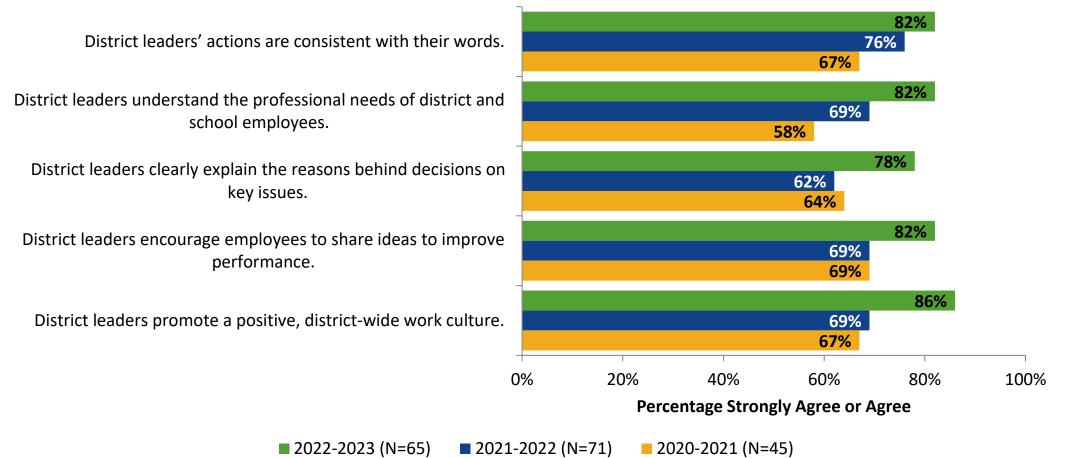

#### **District Leadership: Comparison Over Time**

How strongly do you agree or disagree with the following statements?

<sup>12</sup> Answer options: Strongly Agree, Agree, Neither Disagree nor Agree, Disagree, Strongly Disagree