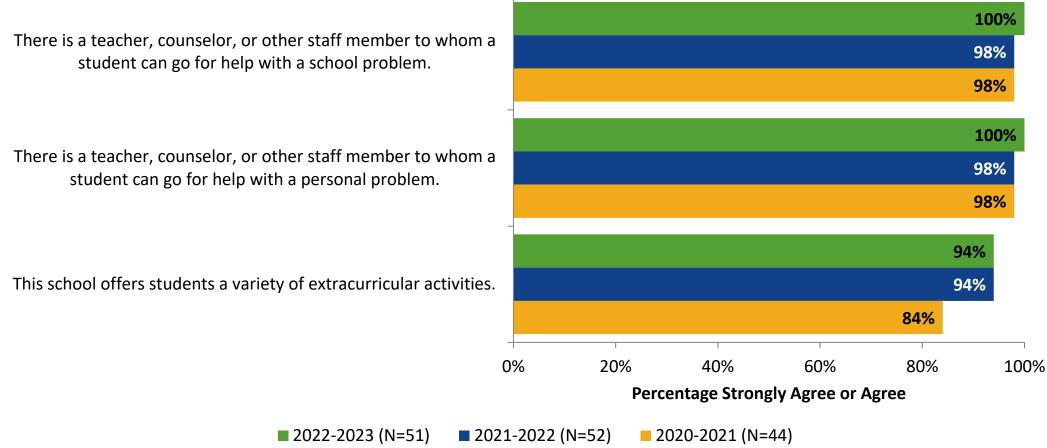

### **Student Support: Comparison Over Time**

How strongly do you agree or disagree with the following statements?

Answer options: Strongly Agree, Agree, Disagree, Strongly Disagree, Don't Know

## **Student Support: Comparison Over Time (Continued)**