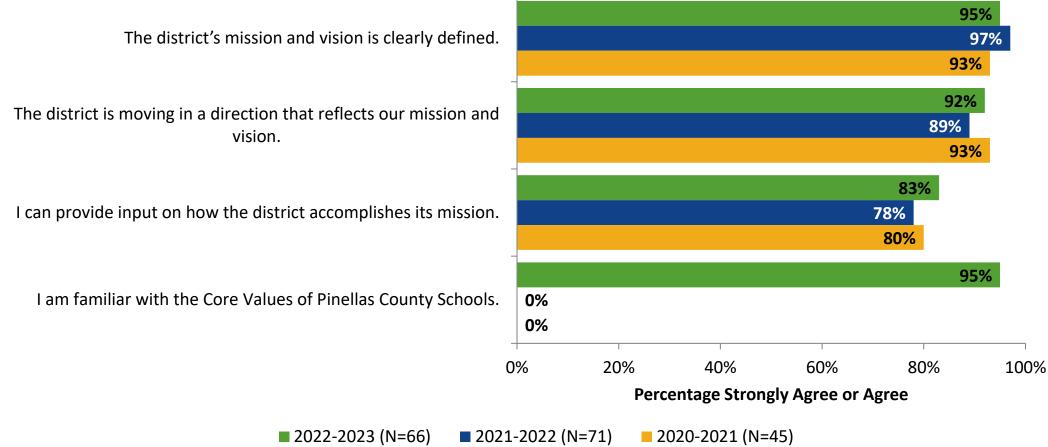

## Mission and Vision: Comparison Over Time (Continued)

How strongly do you agree or disagree with the following statements?

Answer options: Strongly Agree, Agree, Neither Disagree nor Agree, Disagree, Strongly Disagree

Note: 0% indicates a question was not asked during that survey administration.

9

K12 Insight