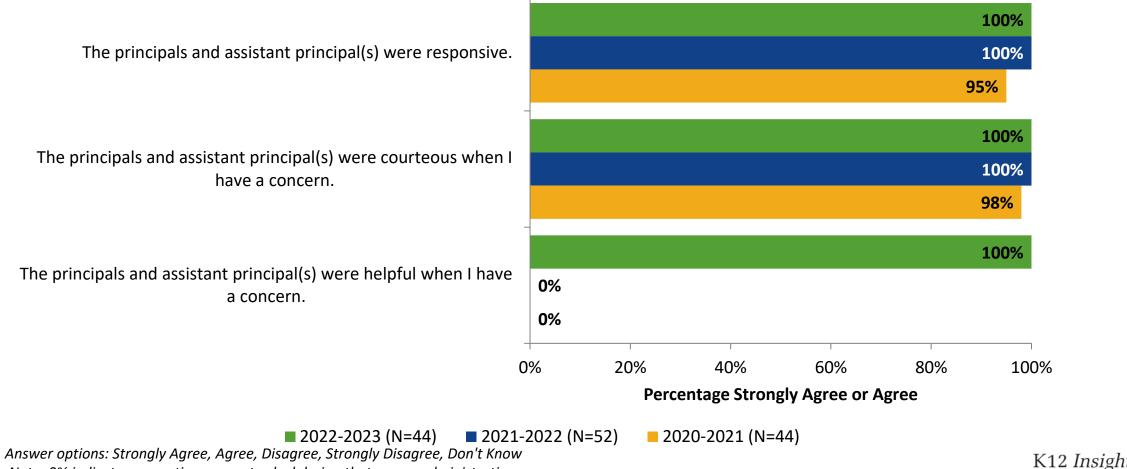

# **School Leadership: Comparison Over Time (Continued)**

How strongly do you agree or disagree with the following statements?

Note: 0% indicates a question was not asked during that survey administration.