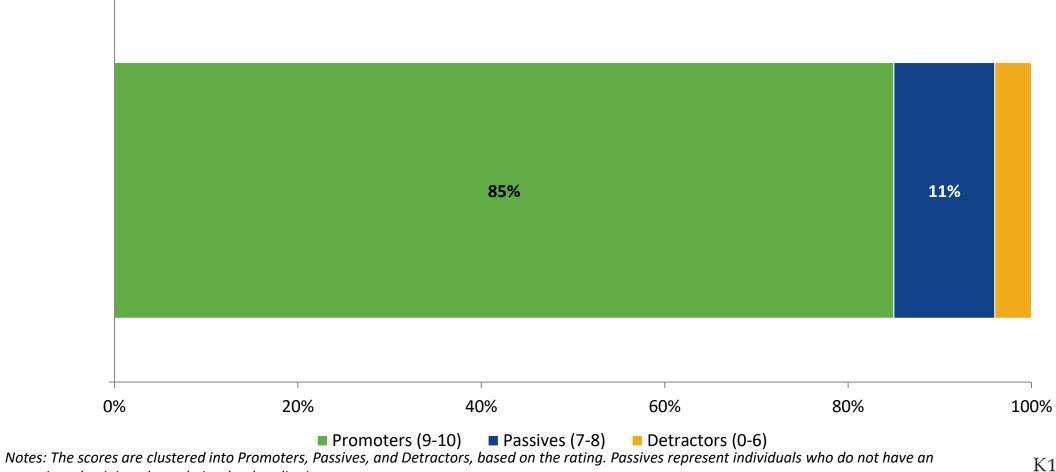

#### **Net Promoter Score - School**

How likely is it that you would recommend your school to a family member or friend? (N=46)

unequivocal opinion about their school or district.

54

K12 Insight 🔿