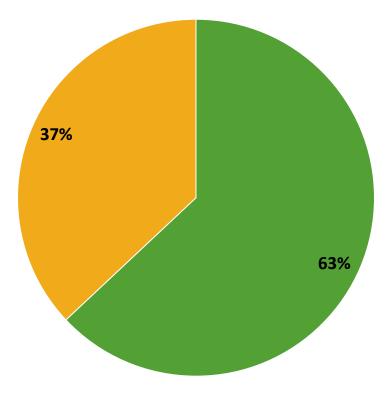

## **Interaction with Principals and/or Assistant Principals**

This past school year, have you reached out to the principal and/or assistant principal(s) with a need or concern? (N=52)