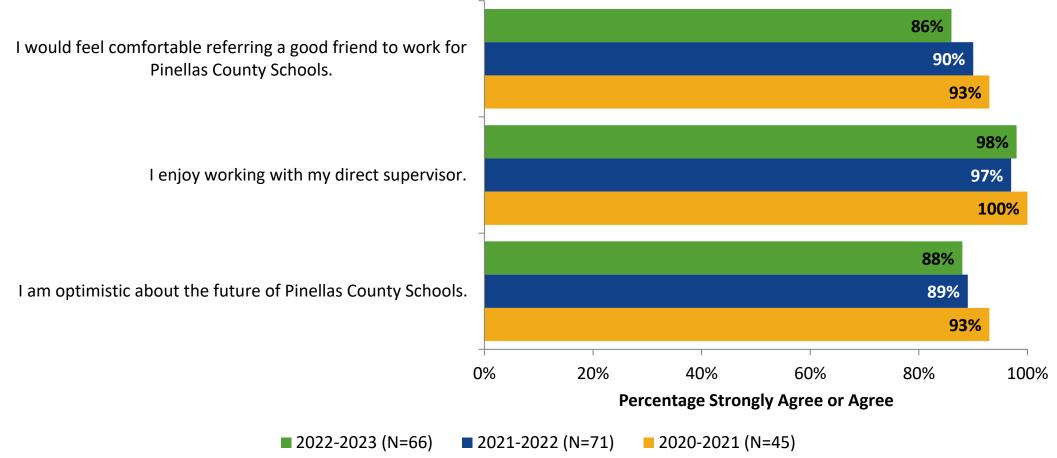

## **Overall Engagement: Comparison Over Time (Continued)**

How strongly do you agree or disagree with the following statements?

Answer options: Strongly Agree, Agree, Neither Disagree nor Agree, Disagree, Strongly Disagree

5