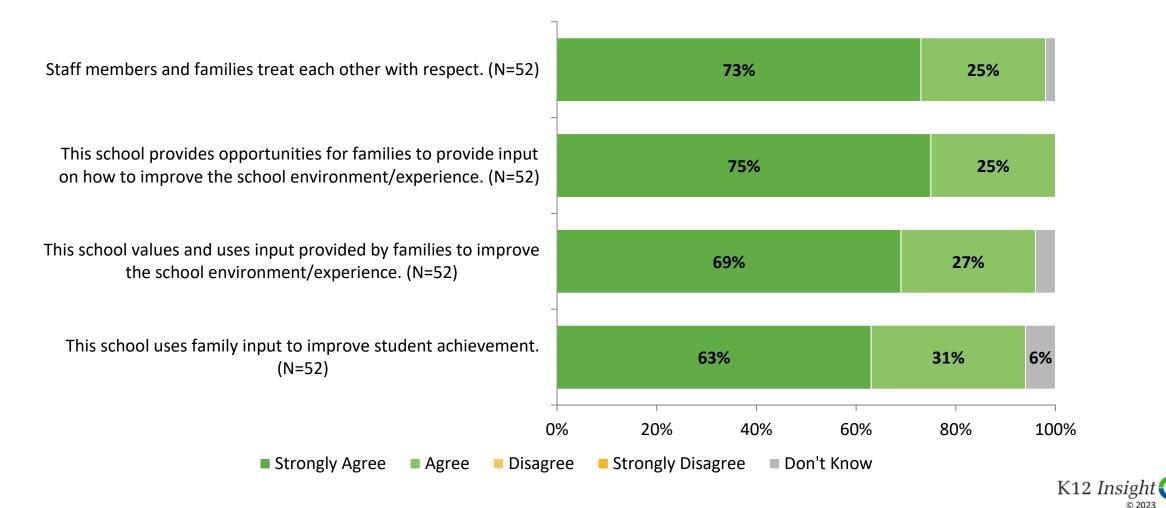

hool Leadership (Continued)**



## **School Leadership: Comparison Over Time**

How strongly do you agree or disagree with the following statements?



Answer options: Strongly Agree, Agree, Disagree, Strongly Disagree, Don't Know

Note: 0% indicates a question was not asked during that survey administration.

41

K12 Insight 🔾

# **School Leadership: Comparison Over Time (Continued)**

How strongly do you agree or disagree with the following statements?



Note: 0% indicates a question was not asked during that survey administration.

## **Interaction with Principals and/or Assistant Principals**

This past school year, have you reached out to the principal and/or assistant principal(s) with a need or concern? (N=52)





# **Family Involvement**



# **Family Involvement (Continued)**



### **Family Involvement: Comparison Over Time**

How strongly do you agree or disagree with the following statements?



2022-2023 (N=52) 2021-2022 (N=52)

Answer options: Strongly Agree, Agree, Disagree, Strongly Disagree, Don't Know

Note: 0% indicates a question was not asked during that survey administration.

## Family Involvement: Comparison Over Time (Continued)

How strongly do you agree or disagree with the following statements?



Answer options: Strongly Agree, Agree, Disagree, Strongly Disagree, Don't Know

Note: 0% indicates a question was not asked during that survey administration.

47

K12 Insight 🜔

# **Safety and Behavior**



# Safety and Behavior (Continued)



### **Safety and Behavior: Comparison Over Time**

How strongly do you agree or disagree with the following